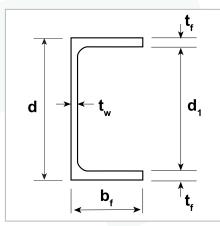

8

| Designation | Weight | Surface Area | Depth of<br>Section<br>d | Width of<br>Flange<br>b <sub>f</sub> | Thickness of<br>Flange<br>t <sub>f</sub> | Web<br>Thickness<br>t <sub>w</sub> | Depth<br>between Flanges<br>d <sub>1</sub> |
|-------------|--------|--------------|--------------------------|--------------------------------------|------------------------------------------|------------------------------------|--------------------------------------------|
|             | kg/m   | m²/m         | mm                       | mm                                   | mm                                       | mm                                 | mm                                         |
| 380PFC      | 55.2   | 1.130        | 380                      | 100                                  | 17.5                                     | 10.0                               | 345                                        |
| 300PFC      | 40.1   | 0.932        | 300                      | 90                                   | 16.0                                     | 8.0                                | 268                                        |
| 250PFC      | 35.5   | 0.834        | 250                      | 90                                   | 15.0                                     | 8.0                                | 220                                        |
| 230PFC      | 25.1   | 0.737        | 230                      | 75                                   | 12.0                                     | 6.5                                | 206                                        |
| 200PFC      | 22.9   | 0.678        | 200                      | 75                                   | 12.0                                     | 6.0                                | 176                                        |
| 180PFC      | 20.9   | 0.638        | 180                      | 75                                   | 11.0                                     | 6.0                                | 158                                        |
| 150PFC      | 17.7   | 0.579        | 150                      | 75                                   | 9.5                                      | 6.0                                | 131                                        |