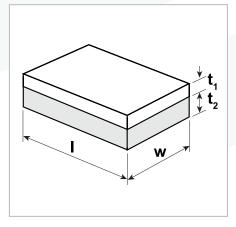

| Designation | Clad<br>Thickness<br>t <sup>1</sup> | Base<br>Thickness<br>t <sup>2</sup> | Width<br>w | Length<br>I | Designation | Clad<br>Thickness<br>t <sup>1</sup> | Base<br>Thickness<br>t <sup>2</sup> | Width<br>w | Length<br>I |
|-------------|-------------------------------------|-------------------------------------|------------|-------------|-------------|-------------------------------------|-------------------------------------|------------|-------------|
|             | mm                                  | mm                                  | mm         | mm          |             | mm                                  | mm                                  | mm         | mm          |
| 1400x2900   | 4                                   | 6                                   | 1400       | 2900        | 1400x2900   | 9                                   | 10                                  | 1400       | 2900        |
| 1400x2900   | 6                                   | 6                                   | 1400       | 2900        | 1400x2900   | 12                                  | 12                                  | 1400       | 2900        |
| 1400x2900   | 7                                   | 8                                   | 1400       | 2900        | 1400x2900   | 17                                  | 12                                  | 1400       | 2900        |